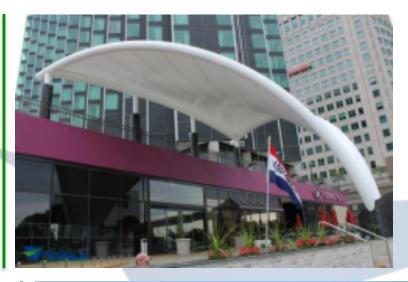

## Custom shape and design to meet your exact needs.

The brand new Crowne Plaza Hotel selected Tensile Structure Systems to provide their main entrance Porte Cochere. The unique design and shape provides an instantly recognizable landmark to the front of the hotel while offer guests protection from the elements and harsh winter weather.