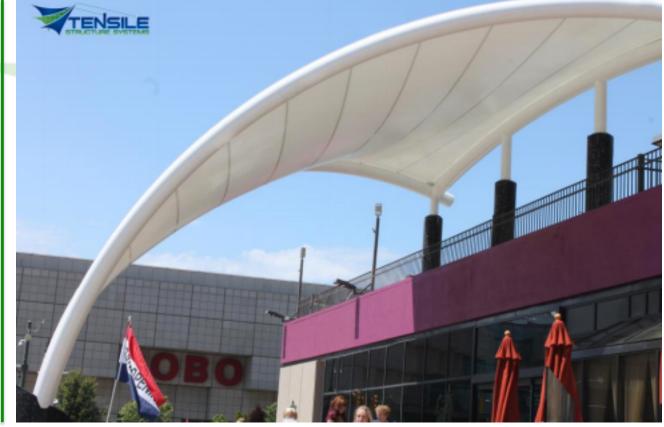

## Custom shape and design to meet your exact needs.

The brand new Crowne Plaza Hotel selected Tensile Structure Systems to provide their main entrance Porte Cochere. The unique design and shape provides an instantly recognizable landmark to the front of the hotel while offer guests protection from the elements and harsh winter weather.