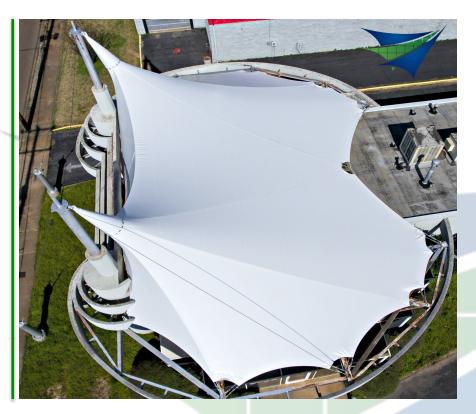

## Custom shape and design to meet your exact needs.

TSS designed, engineered, manufactured and installed this new, custom tensile roof in Memphis, TN for a commercial business. The unique design allows the clients location to be easily recognized and this roof has become an instant landmark.