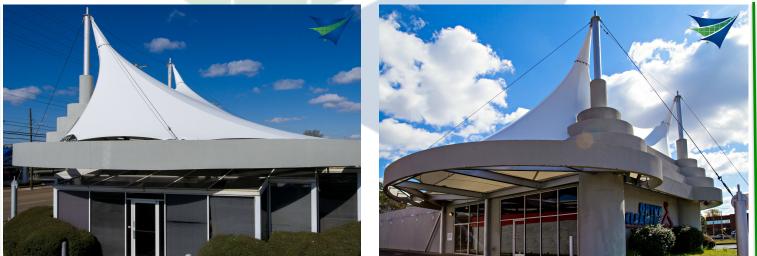

## Custom shape and design to meet your exact needs.

TSS designed, engineered, manufactured and installed this new, custom tensile roof in Memphis, TN for a commercial business. The unique design allows the clients location to be easily recognized and this roof has become an instant landmark.