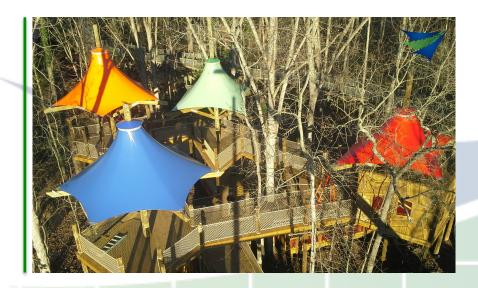

## Custom shape and design to meet your exact needs.

Working closely with the Architect, TSS was chosen to design, engineer and install the new treehouse canopies at the Riverbanks Zoo in Columbia, SC. The dynamic color combinations play off the natural colors of water, earth, fire and sky and are the main focal point for the new Children's Garden and exhibits.