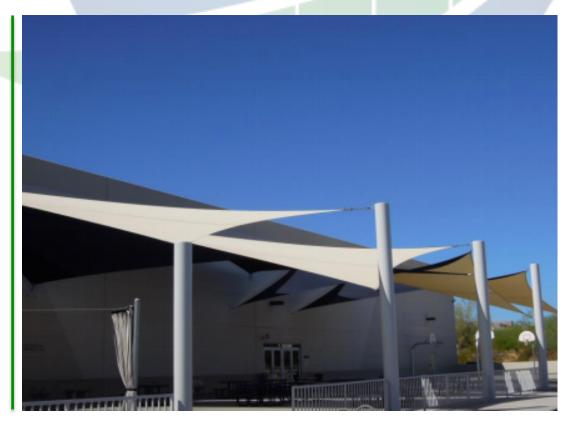

## Utilizing existing walls for anchor points saved money

Children at school need protection from the elements while waiting for the carpool lines so we created a simple yet elegant solution.

Any color, shape or size.