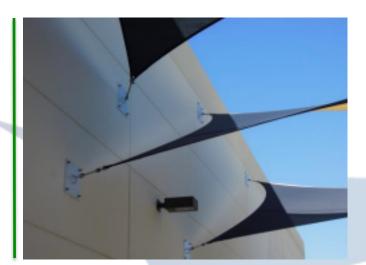

## Utilizing existing walls for anchor points saved money

Children at school need protection from the elements while waiting for the carpool lines so we created a simple yet elegant solution.

Any color, shape or size.