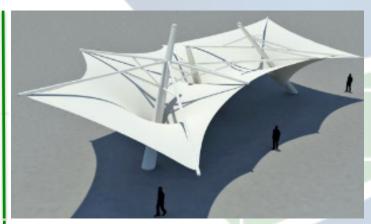

## PHOTO FINISH - THE HEAT IS ON

Custom shade sails - any size, any shape, anywhere.

## We provide great solutions for shade sails of every size, shape and

color.

From resort pool locations to private residences or restaurants our unique

tensile structures are custom designed to meet your exact needs.

Premium design, materials and finish details offer one-of-a-kind solutions that will complement existing architecture and landscaping elements.

Tensile Structure Systems is a boutique firm specializing in the design of custom tensile fabric structures, roof systems and shade sails. Whether it be a sports facility, amphitheater or transportation hub we are dedicated to providing the highest quality, cost effective products with a customer service experience second to none. This is our commitment. This is our mission.