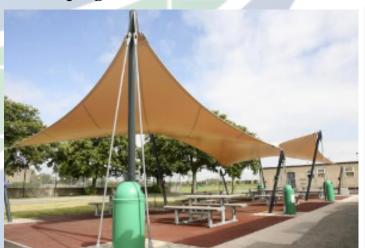

## PHOTO FINISH - THE HEAT IS ON

Custom shade sails - any size, any shape, anywhere.

## We provide great solutions for shade sails of every size, shape and

color.

From resort pool locations to private residences or restaurants our unique

tensile structures are custom designed to meet your exact needs.

Premium design, materials and finish details offer one-of-a-kind solutions that will complement existing architecture and landscaping elements.

Tensile Structure Systems is a boutique firm specializing in the design of custom tensile fabric structures, roof systems and shade sails. Whether it be a sports facility, amphitheater or transportation hub we are dedicated to providing the highest quality, cost effective products with a customer service experience second to none. This is our commitment. This is our mission.