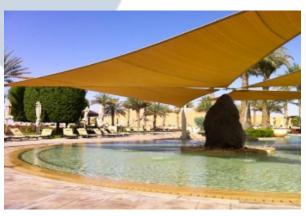

## PHOTO FINISH - THE HEAT IS ON

Custom shade sails - any size, any shape, anywhere.

## We provide great solutions for shade sails of every size, shape and

color.

From resort pool locations to private residences or restaurants our unique

tensile structures are custom designed to meet your exact needs.

Premium design, materials and finish details offer one-of-a-kind solutions that will complement existing architecture and landscaping elements.

Tensile Structure Systems is a boutique firm specializing in the design of custom tensile fabric structures, roof systems and shade sails. Whether it be a sports facility, amphitheater or transportation hub we are dedicated to providing the highest quality, cost effective products with a customer service experience second to none. This is our commitment. This is our mission.