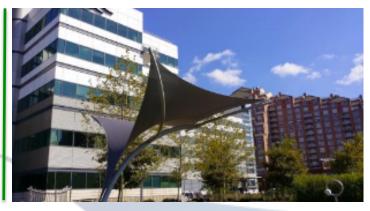

## PHOTO FINISH - THE HEAT IS ON

Custom shade sails - any size, any shape, anywhere.

## We provide great solutions for shade sails of every size, shape and

color.

From resort pool locations to private residences or restaurants our unique

tensile structures are custom designed to meet your exact needs.

Premium design, materials and finish details offer one-of-a-kind solutions that will complement existing architecture and landscaping elements.

Tensile Structure Systems is a boutique firm specializing in the design of custom tensile fabric structures, roof systems and shade sails. Whether it be a sports facility, amphitheater or transportation hub we are dedicated to providing the highest quality, cost effective products with a customer service experience second to none. This is our commitment. This is our mission.