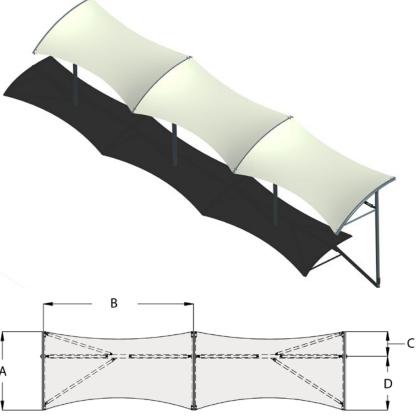

#### **Dimensions** (m)

Heights H1 H2 3.4 4.7 Plan A B C D 3.1 6.2 0.9 2.3

#### **Dimensions** (m)

Heights H1 H2 11'1" 15'5" Plan A B C D 10'2" 20'4" 2'11" 7'2"