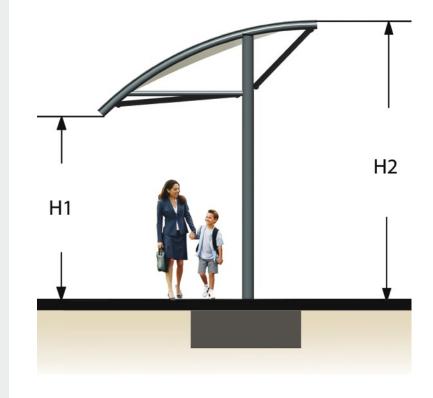

#### **Dimensions** (m)

Heights H1 H2 3.4 4.7 Plan A B C D 3.1 6.2 0.9 2.3

#### **Dimensions** (m)

Heights H1 H2 11'1" 15'5" Plan A B C D 10'2" 20'4" 2'11" 7'2"