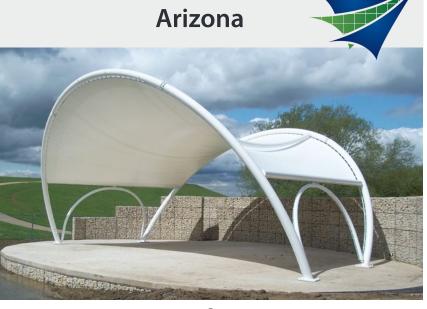

# **Pre-Designed Range**

An adaptable stage canopy with demountable side and rear walls.

# **Typical Uses**

- Stage canopy
- Market shelter
- Seating cover

## **Features**

- Completely waterproof fabric
- Designed for year-round use
- Provides UV protection
- ► 5 year Warranty
- Powder coated or stainless steel masts
- Optional IP65 rated lighting and heaters