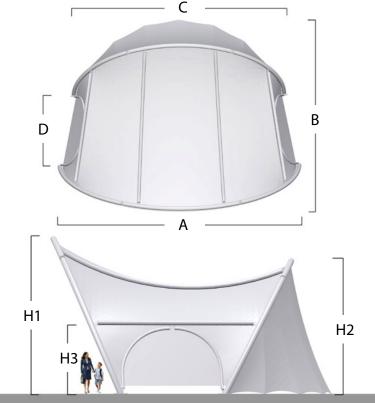

#### Dimensions (m)

| Heights         | H1     | H2   | 2 H   | 3     |       |
|-----------------|--------|------|-------|-------|-------|
|                 | 7.3    | 6.   | 3 2.  | 9     |       |
| Plan            | А      | В    | С     | D     |       |
|                 | 17     | 12.3 | 14.7  | 4.3   |       |
|                 |        |      |       |       |       |
| Dimensions (ft) | )      |      |       |       |       |
| Heights         | H1     |      | H2    | H3    |       |
|                 | 23'11" |      | 20'8" | 9′6″  |       |
| Plan            | А      |      | В     | С     | D     |
|                 | 55′9″  |      | 40′4″ | 48′2″ | 14′1″ |