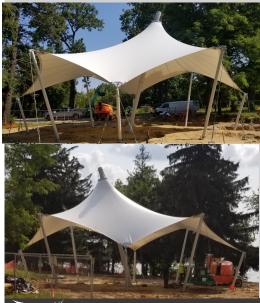

# Pre-Designed Range

### Dynamic & Unique Shade System

### **Typical Uses**

- ► Park and Transit Benches
- ► Tennis and Pickleball
- ► Pool and Resort Shade

#### **Features**

- ► Waterproof or Mesh Membrane Cladding
- ▶ Designed for IBC Codes wind/snow
- ► 5 Year Warranty
- ► Choice of Colors Steel and Membrane
- ► Any Size to Meet Client Needs



TSS provides full installation services

#### **Footings or Foundations**

The Carolinas requires concrete footings or a concrete slab to anchor into. These are the best provided by a local contractor.

## Cables and Tensioning Devices

Either stainless steel or HDG



# The Carolinas