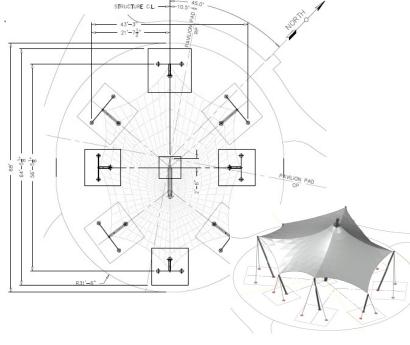

#### **Footings or Foundations**

The Carolinas requires concrete footings or a concrete slab to anchor into. These are the best provided by a local contractor.