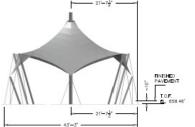

#### **Footings or Foundations**

The Carolinas requires concrete footings or a concrete slab to anchor into. These are the best provided by a local contractor.