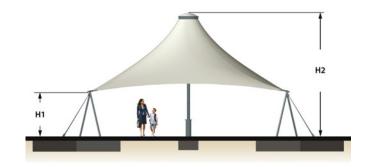

#### **Dimensions** (m)

Heights H1 H2 2.2 6.2 Plan A B C 13.0 10.0 9.06

#### **Dimensions** (ft)

Heights H1 H2 7'2" 20'4" Plan A B C 42'7" 32'9" 29'8"

In line with our policy of continuous product development, we reserve the right to change models, sizes, specifications and prices without prior notice. All orders placed will be for the currently available specification of the relevant item. Design rights and copyrights apply to all products shown in this product sheet. No part of the publication can be copied or reproduced in any form whatsoever without prior consent of the publisher. www.basestructures.com