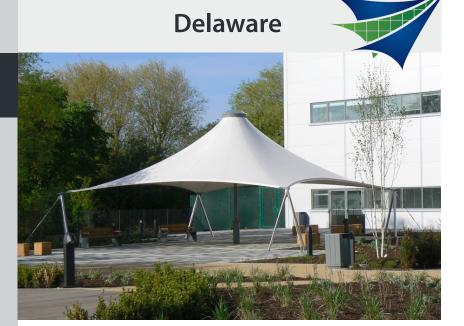

# **Pre-Designed Range**

A simple square cone with long open sides

## **Typical Uses**

- ► Shelter
- **▶** Exhibition
- ▶ Point of Sale

#### **Features**

- ► Completely waterproof fabric
- ▶ Designed for year-round use
- ► Provides UV protection
- ► 5 year Warranty
- ► Fabric color range
- Powder coated or stainless steel masts
- ▶ Optional IP65 rated lighting and heaters