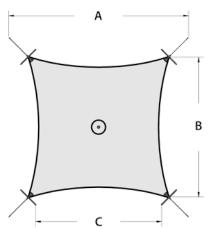

#### **Dimensions** (m)

Heights H1 H2 2.2 6.2 Plan A B C 13.0 10.0 9.06

#### **Dimensions** (ft)

Heights H1 H2 7'2" 20'4" Plan A B C 42'7" 32'9" 29'8"

In line with our policy of continuous product development, we reserve the right to change models, sizes, specifications and prices without prior notice. All orders placed will be for the currently available specification of the relevant item. Design rights and copyrights apply to all products shown in this product sheet. No part of the publication can be copied or reproduced in any form whatsoever without prior consent of the publisher. www.basestructures.com