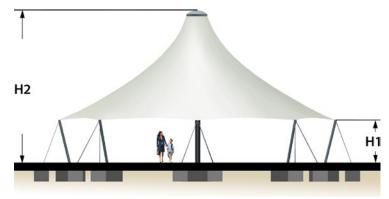

#### **Dimensions** (m)

Heights H1 H2 2.5 10.2 Plan A B C 16.5 14.8 5.65

#### **Dimensions** (ft)

Heights H1 H2 8'2" 33'10" Plan В C Α 54'1" 48'6" 18'6"