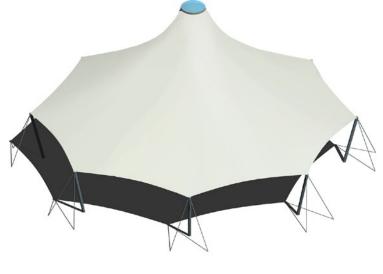

# An eye catching structure with a large footprint

## **Typical Uses**

- ► Kiosk
- Shelter
- Retail outlet