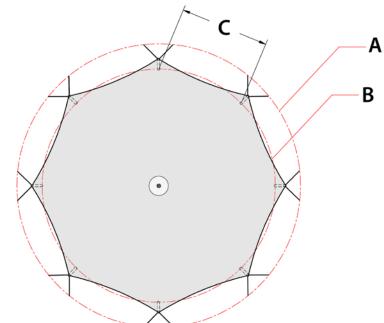

#### **Dimensions** (m)

Heights H1 H2 2.5 10.2 Plan A B C 16.5 14.8 5.65

#### **Dimensions** (ft)

Heights H1 H2 8'2" 33'10" Plan В C Α 54'1" 48'6" 18'6"