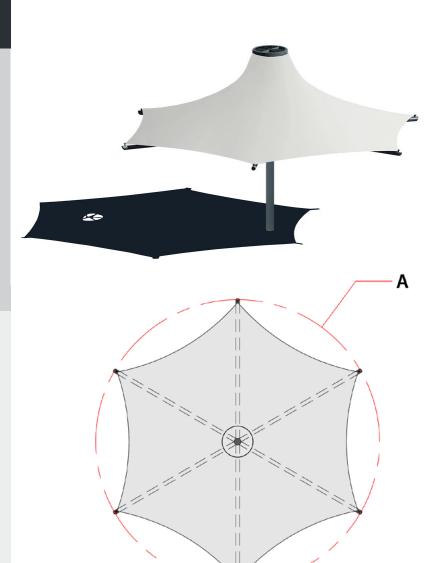

#### Dimensions (m)

Heights H1 H2 3.0 5.6 Diameter A 8.0

**Dimensions** (ft)

Heights H1 H2 9'10" 18'4"

Diameter A 26'2"