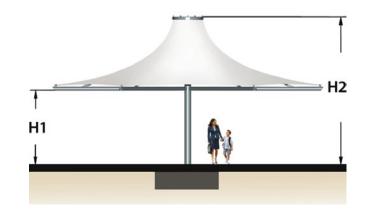

#### Dimensions (m)

Heights H1 H2 3.0 5.6 Diameter A 8.0

**Dimensions** (ft)

Heights H1 H2 9'10" 18'4"

Diameter A 26'2"