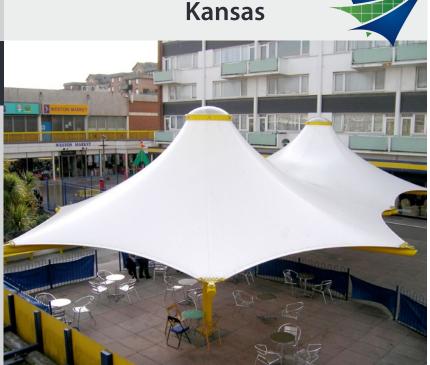

# **Pre-Designed Range**

A double conic with a large amount of column-free coverage

# **Typical Uses**

- ▶ Stage
- ► Shelter
- ► Cafe seating

### **Features**

- ► Completely waterproof fabric
- ► Designed for year-round use
- ► Provides UV protection
- ► 5 year Warranty
- ► Fabric color range
- ▶ Powder coated or stainless steel masts
- ▶ Optional IP65 rated lighting and heaters