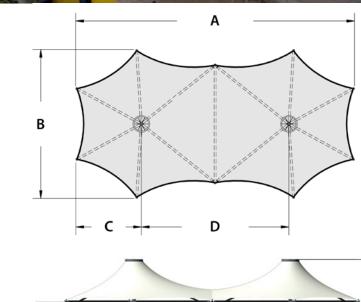

#### **Dimensions** (m)

Heights H1 H2 2.9 5.7 Plan A B C D 19.0 10.0 4.5 10.

#### **Dimensions** (ft)

Heights H1 H2 9'6" 18'8" Plan A B C D 62'4" 32'9" 14'9" 32'9"

In line with our policy of continuous product development, we reserve the right to change models, sizes, specifications and prices without prior notice. All orders placed will be for the currently available specification of the relevant item. Design rights and copyrights apply to all products shown in this product sheet. No part of the publication can be copied or reproduced in any form whatsoever without prior consent of the publisher. www.basestructures.com