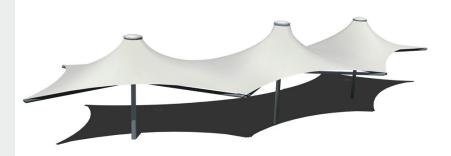

# **Pre-Designed Range**

A triple conic structure grouped in an arc providing continuous cover