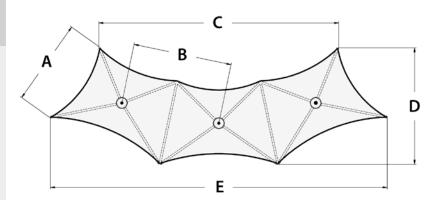

#### **Dimensions** (m)

 Heights
 H1
 H2
 H3

 2.8
 4.9
 5.3

 Plan
 A
 B
 C
 D
 E

 6.0
 7.0
 17.0
 8.3
 24.0

#### **Dimensions** (ft)

Heights H1 H2 H3 9'2" 16'0" 17'4" Plan A B C D E 19'8" 22'11" 55'9" 27'2" 78'8"