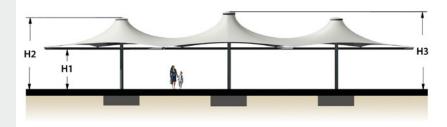

#### **Dimensions** (m)

 Heights
 H1
 H2
 H3

 2.8
 4.9
 5.3

 Plan
 A
 B
 C
 D
 E

 6.0
 7.0
 17.0
 8.3
 24.0

#### **Dimensions** (ft)

Heights H1 H2 H3 9'2" 16'0" 17'4" Plan A B C D E 19'8" 22'11" 55'9" 27'2" 78'8"