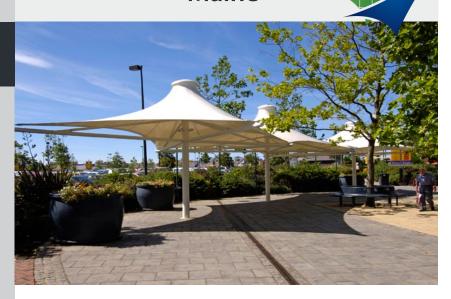

# **Pre-Designed Range**

A triple conic structure grouped in an arc providing continuous cover

## **Typical Uses**

- ► Shelter
- ► Cafe seating
- ▶ Waiting area