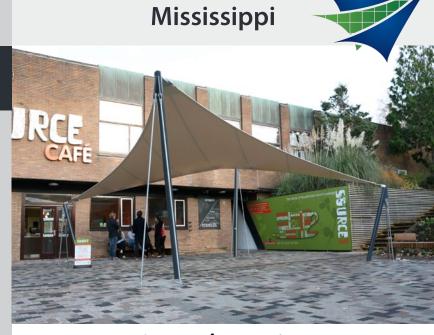

# An attractive 'Hypar' canopy with clean lines and lightweight masts

### **Typical Uses**

- Stage
- Shelter
- Point of sale

#### Features

- Completely waterproof fabric
- Designed for year-round use
- Provides UV protection
- ► 5 year Warranty
- ► Fabric color range
- Powder coated or stainless steel masts
- Optional IP65 rated lighting and heaters