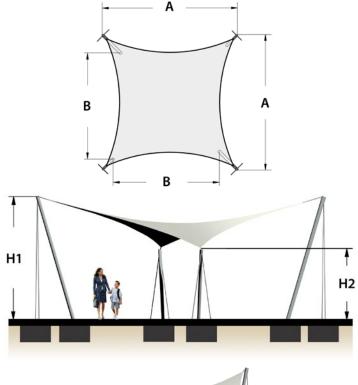

В

18'2"

| Dimension | s (m) |      |
|-----------|-------|------|
| Heights   | H1    | H2   |
|           | 4.0   | 2.2  |
| Plan      | А     | В    |
|           | 7.0   | 5.55 |
| Dimension | s (m) |      |
| Heights   | H1    | H2   |
|           | 13/1″ | 7'2" |

A 22'11″

Plan