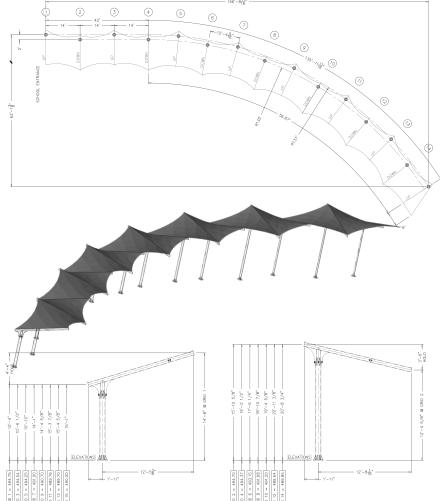

# **Pre-Designed Range**

## Dynamic & Unique Shade System

#### **Footings or Foundations**

The Oklahoma requires concrete footings or a concrete slab to anchor into. These are the best provided by a local contractor.

For more information please contact Tensile Structure Systems info@tensileinc.com | TensileInc.com