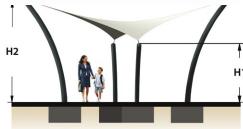

#### **Dimensions** (m)

| Heights | H1  | H2  |
|---------|-----|-----|
|         | 2.2 | 4.3 |
| Plan    | Α   | В   |
|         | 6.0 | 6.0 |

#### **Dimensions** (ft)

| Heights | H1    | H2    |
|---------|-------|-------|
|         | 7′2″  | 14'1" |
| Plan    | Α     | В     |
|         | 19'8" | 19'8" |