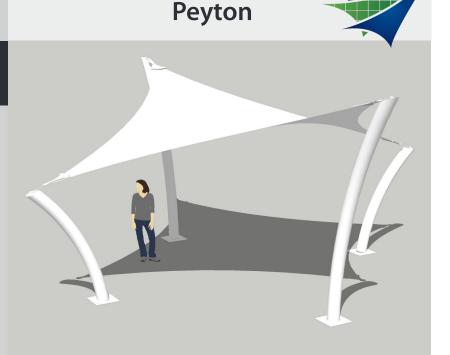

# **Pre-Designed Range**

An elegant canopy with sweeping lines and minimal structure

## **Typical Uses**

- ► Shelter
- ▶ Point of sale
- ► Seating area

#### **Features**

- ► Completely waterproof fabric
- ► Designed for year-round use
- ► Provides UV protection
- ► 5 year Warranty
- ► Fabric color range
- ► Powder coated or stainless steel masts
- Optional IP65 rated lighting and heaters