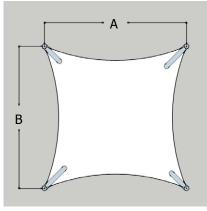

#### **Dimensions** (m)

| Heights | H1  | H2  |
|---------|-----|-----|
|         | 2.2 | 4.3 |
| Plan    | Α   | В   |
|         | 6.0 | 6.0 |

#### **Dimensions** (ft)

| Heights | H1    | H2    |
|---------|-------|-------|
|         | 7′2″  | 14'1" |
| Plan    | Α     | В     |
|         | 19'8" | 19'8" |