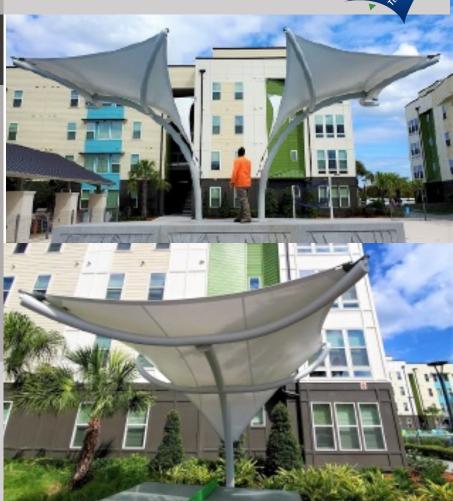

## **Typical Uses**

- ► Park and Transit Benches
- ► Tennis and Pickleball
- ► Walkway (when connected in series)
- ► Pool and Resort Shade

#### **Features**

- ► Waterproof or Mesh Membrane Cladding
- ► Designed for IBC Codes wind/snow
- ► 5 Year Warranty
- ► Choice of Colors Steel and Membrane
- ► Any Size to Meet Client Needs

#### Footings or Foundations

The Stealth requires concrete footings or a concrete slab to anchor into. These are the best provided by a local contractor.