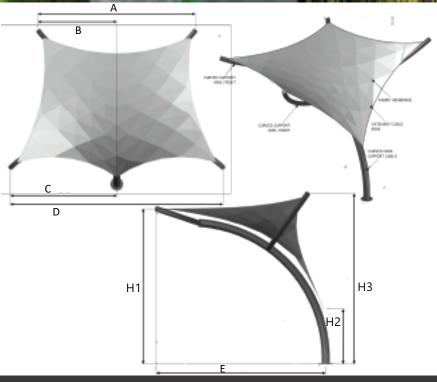

## Cables and Tensioning Devices

Either stainless steel or HDG

Dimensions (m)

Heights H1 H2 H3

3.4 0.9 3.7

Plan A B C D I

3.6 1.8 2.4 4.8. 3.7

Dimensions (s)

Heights H1 H2 H3

11' 3'11" 12'1"

Plan A B C D I

12'4" 6'2" 8'4" 16'8" 12'