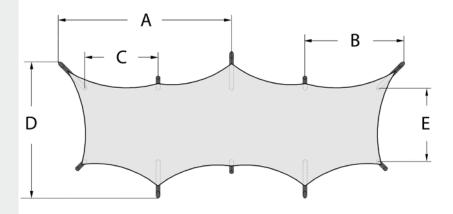

#### **Dimensions** (m)

Heights H1 H2 2.0 3.5

В С D Plan Α 7.0 4.0 3.0 5.8 3.0

**Dimensions** (ft)

Heights H1 H2 6'6" 11′5″

Plan  $\mathsf{C}$ D Ε Α В

22'11" 13'1" 9'10" 19'0" 9'10"