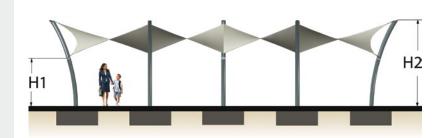

#### **Dimensions** (m)

Heights H1 H2 2.0 3.5

В С D Plan Α 7.0 4.0 3.0 5.8 3.0

**Dimensions** (ft)

Heights H1 H2 6'6" 11′5″

Plan  $\mathsf{C}$ D Ε Α В

22'11" 13'1" 9'10" 19'0" 9'10"