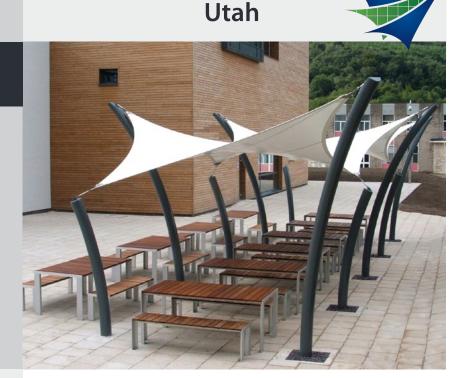

# **Pre-Designed Range**

A playful canopy that can be extended to suit your site

# **Typical Uses**

- ► Market stalls
- Link walkway
- Waiting shelter

#### **Features**

- Completely waterproof fabric
- Designed for year-round use
- **Provides UV protection**
- 5 year Warranty
- Fabric color range
- Powder coated or stainless steel masts
- Optional IP65 rated lighting and heaters