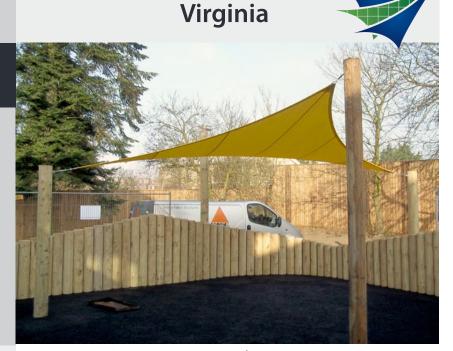

# **Pre-Designed Range**

A cost effective solution for providing UV protection for school children

# **Typical Uses**

- ▶ Picnic sites
- ► Nursery play areas
- ► School break out spaces

## **Features**

- ► Provides UV protection
- ► 5 year fabric warranty
- ► Fabric color range
- ► Pressure impregnated timber masts
- Optional foam filled mast sleeves