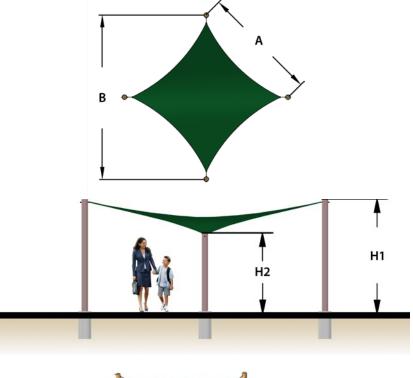

## **Dimensions** (m)

Heights H1 H2 2.0 3.2 Plan A B 5.0 7.1

#### **Dimensions** (ft)

Heights H1 H2 6'6" 10'5" Plan A B 16'4" 23'3"