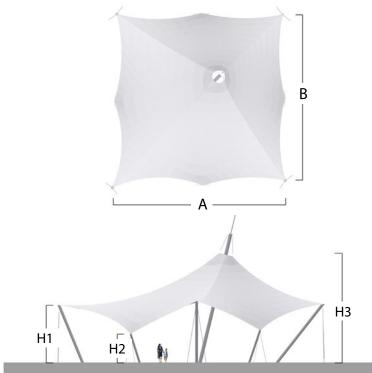

#### **Dimensions** (m)

Heights H1 H2 H3 5 2.5 8.9 Plan A B 16 16

### **Dimensions** (ft)

Heights H1 H2 H3 16'4" 8'2" 29'2" Plan A B 52'5" 52'5"