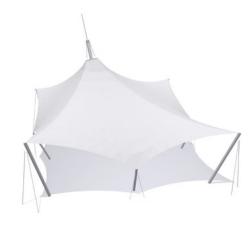

# **Pre-Designed Range**

A single inclined conic canopy with style.

## **Features**

- ► Completely waterproof fabric
- Designed for year-round use anywhere in the UK
- ► Provides UV protection
- ► 5 year Warranty
- ▶ Powder coated or stainless steel masts
- ▶ Optional IP65 rated lighting and heaters