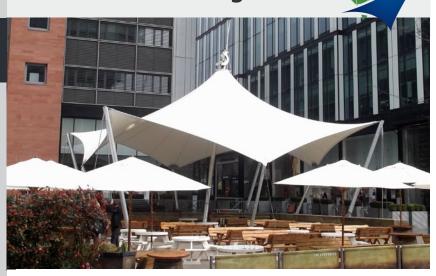

# **Pre-Designed Range**

A single inclined conic canopy with style.

## **Typical Uses**

- ▶ Seating shelter
- ▶ Performance area
- ► Market canopy